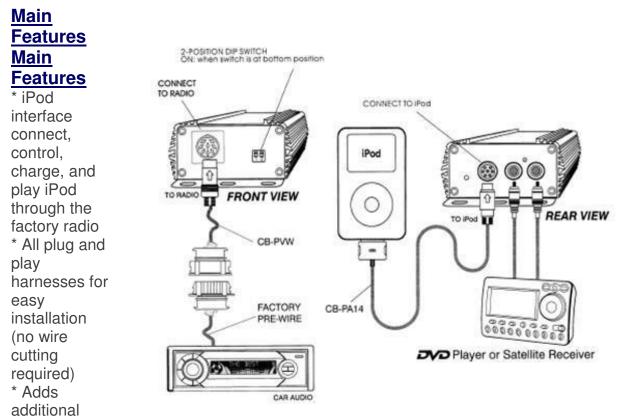

Or manually control your iPod and access all your content to play directly through your factory radio. New Hybrid mode combines both playlist mode and direct mode. In Direct Mode, the factory radio will control song up/down and random or shuffle Play. User can control all features of the iPod manually.

Our iPod connector also adds an additional Auxiliary input into your factory radio for audio device such as DVD player, Satellite radio tuner, or MP3 player.

Compatible with all iPods including iPod Nano & Video

basic single Aux input for DVD Audio, MP3, or etc.