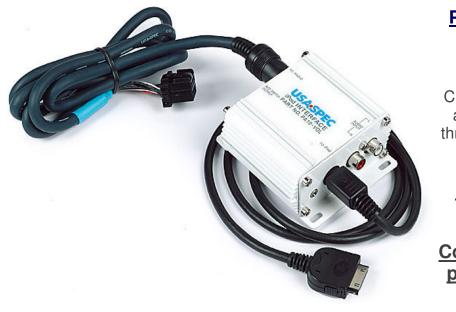

## USA Spec PA11 Hon2y iPod Interface Connect, Charge, Control and Play your

Apple iPod to your Honda Factory Radio

PA11– Hon2y Smart iPod Connector

Connects, Charges, Control, and Plays iPod through your OEM Honda radio.

## Cables and connectors included !!!.

\* True Digital Quality sound through factory radio

\* Factory Radio CD Changer buttons operates the iPod just like CD Changer or control iPod manually and access all your content.

\* Uses CD Changer Port, if Vehicle has external CD Changer CD Changer may need to be disconnected.

- \* Simple package to buy, one box, includes all required cables!
- \* All USA SPEC PA series have an additional stereo Aux input for any other device.