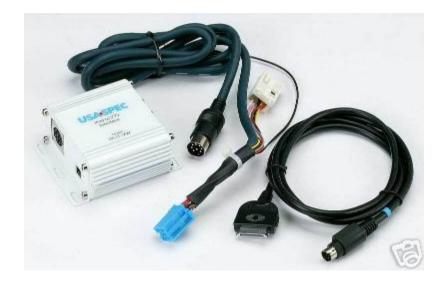

## Cables and connectors included !!!.

\* True Digital Quality sound through factory radio

\* Factory Radio CD Changer buttons operates the iPod just like CD Changer or control iPod manually and access all your content.

\* Uses CD Changer Port, if Vehicle has external CD Changer CD Changer may need to be disconnected.

- \* Simple package to buy, one box, includes all required cables!
- \* All USA SPEC PA series have an additional stereo Aux input for any other device.